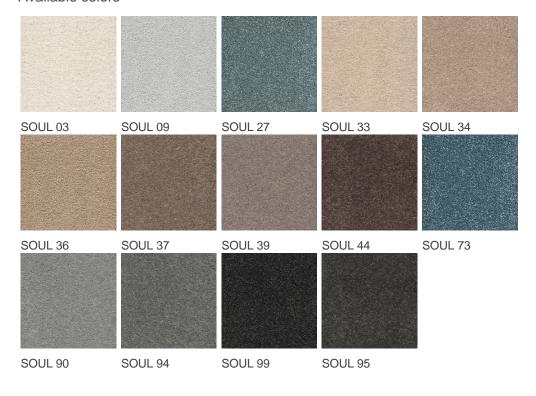

Pattern repeating every L*W (cm) | /                              |
| Domestic Use                    | intensive : bedroom, guest room, living,                           | Commercial Use                   | light : Hotelroom, Hotel suite |
| (*) if stairs symbol is present | dining, hobby, office,<br>study, entrance,<br>hallway and stairs * |                                  |                                |
| Pile height (mm)                | 11.0                                                               | Total thickness (mm)             | 13.5                           |
| Budget                          | €€€€                                                               |                                  |                                |



















## Available colors



General.Footer.USPrintFooter