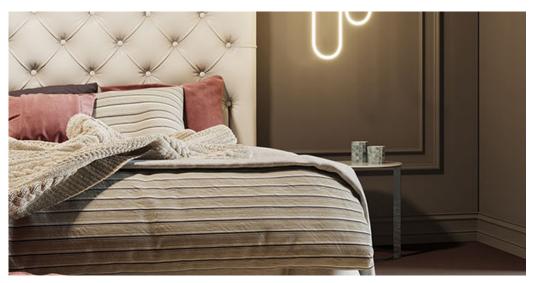

## Product properties

| Widths (m)                                    | 4.00/5.00                                                                         | Backing                          | FusionBac                 |
|-----------------------------------------------|-----------------------------------------------------------------------------------|----------------------------------|---------------------------|
| Texture                                       | Saxony                                                                            | Pile composition                 | 100% Polyamide<br>(Nylon) |
| Aspect                                        | Plain color/speckled                                                              | Pattern repeating every L*W (cm) | 1                         |
| Domestic Use  (*) if stairs symbol is present | general: bedroom,<br>guest room, living,<br>dining, hobby, office<br>and stairs * | Commercial Use                   | -                         |
| Pile height (mm)                              | 7.5                                                                               | Total thickness (mm)             | 10.0                      |
| Budget                                        | €€€                                                                               |                                  |                           |