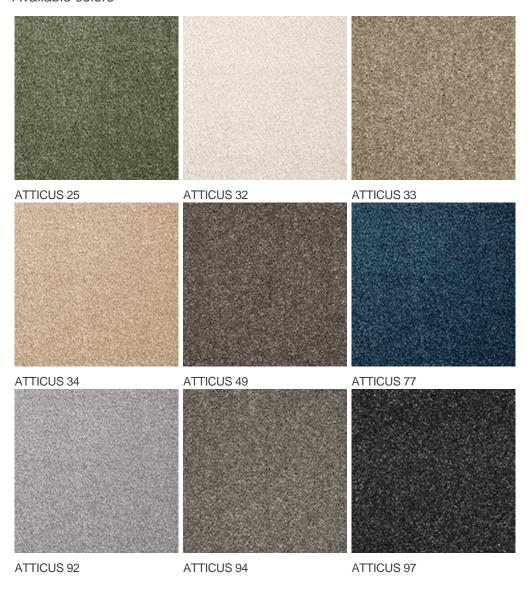

color/speckled                                                              | Pattern repeating every L*W (cm) |                                   |
| Domestic Use  (*) if stairs symbol is present | general: bedroom,<br>guest room, living,<br>dining, hobby, office<br>and stairs * | Commercial Use                   | -                                 |
| Pile height (mm)                              | 11.0                                                                              | Total thickness (mm)             | 13.5                              |
| Budget                                        | €€€                                                                               |                                  |                                   |















## Available colors



General.Footer.USPrintFooter