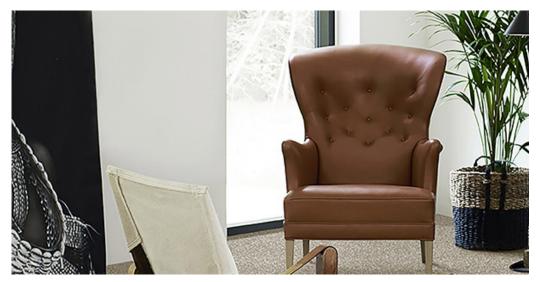

## Product properties

| Widths (m)                                    | 4.00/5.00                                                                         | Backing                          | FusionBac                         |
|-----------------------------------------------|-----------------------------------------------------------------------------------|----------------------------------|-----------------------------------|
| Texture                                       | Frisé                                                                             | Pile composition                 | Solution Dyed<br>Polyolefin (SDO) |
| Aspect                                        | Plain color/speckled                                                              | Pattern repeating every L*W (cm) |                                   |
| Domestic Use  (*) if stairs symbol is present | general: bedroom,<br>guest room, living,<br>dining, hobby, office<br>and stairs * | Commercial Use                   | -                                 |
| Pile height (mm)                              | 11.0                                                                              | Total thickness (mm)             | 13.5                              |
| Budget                                        | €€€                                                                               |                                  |                                   |