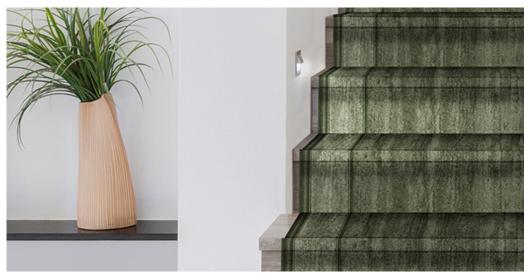

## Product properties

| Widths (m)                                    | 0.67/0.80/1.00                                                                    | Backing                          | Gelfoam                |
|-----------------------------------------------|-----------------------------------------------------------------------------------|----------------------------------|------------------------|
| Texture                                       | Loop pile                                                                         | Pile composition                 | 100% Polyamide (Nylon) |
| Aspect                                        | Structured/dessin                                                                 | Pattern repeating every L*W (cm) |                        |
| Domestic Use  (*) if stairs symbol is present | general: bedroom,<br>guest room, living,<br>dining, hobby, office<br>and stairs * | Commercial Use                   | -                      |
| Pile height (mm)                              | 3.0                                                                               | Total thickness (mm)             | 5.4                    |
| Budget                                        | -                                                                                 |                                  |                        |