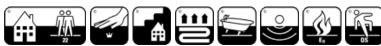

## Product properties

| Widths (m)                                    | 0.67/0.80/1.00                                                                    | Backing                          | Gelfoam                |
|-----------------------------------------------|-----------------------------------------------------------------------------------|----------------------------------|------------------------|
| Texture                                       | Loop pile                                                                         | Pile composition                 | 100% Polyamide (Nylon) |
| Aspect                                        | Structured/dessin                                                                 | Pattern repeating every L*W (cm) |                        |
| Domestic Use  (*) if stairs symbol is present | general: bedroom,<br>guest room, living,<br>dining, hobby, office<br>and stairs * | Commercial Use                   | -                      |
| Pile height (mm)                              | 3.0                                                                               | Total thickness (mm)             | 5.4                    |
| Budget                                        | -                                                                                 |                                  |                        |