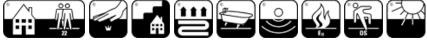

## **Product properties**

| Widths (m)                         | 0.67/0.80/1.00                            | Backing                          | Gelfoam                   |
|------------------------------------|-------------------------------------------|----------------------------------|---------------------------|
| Texture                            | Frisé                                     | Pile composition                 | 100% Polyamide<br>(Nylon) |
| Aspect                             | Structured/dessin                         | Pattern repeating every L*W (cm) | 95 X 67/80/100 CM         |
| Domestic Use                       | general : bedroom,<br>guest room, living, | Commercial Use                   | -                         |
| (*) if stairs symbol is<br>present | dining, hobby, office and stairs *        |                                  |                           |
| Pile height (mm)                   | 6.0                                       | Total thickness (mm)             | 8.5                       |
| Budget                             | €€€                                       |                                  |                           |