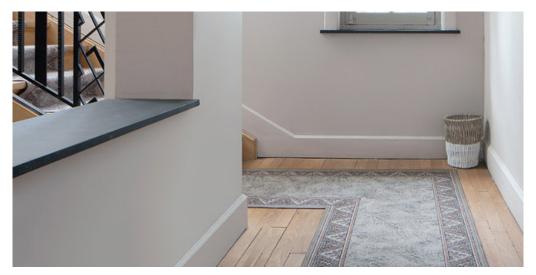

## Product properties

| Widths (m)                                    | 0.67/0.95/1.20                                                                    | Backing                          | Gelfoam                   |
|-----------------------------------------------|-----------------------------------------------------------------------------------|----------------------------------|---------------------------|
| Texture                                       | Loop pile                                                                         | Pile composition                 | 100% Polyamide<br>(Nylon) |
| Aspect                                        | Structured/dessin                                                                 | Pattern repeating every L*W (cm) | 95 X 67/95/120 CM         |
| Domestic Use  (*) if stairs symbol is present | general: bedroom,<br>guest room, living,<br>dining, hobby, office<br>and stairs * | Commercial Use                   |                           |
| Pile height (mm)                              | 3.0                                                                               | Total thickness (mm)             | 5.4                       |
| Budget                                        | €                                                                                 |                                  |                           |