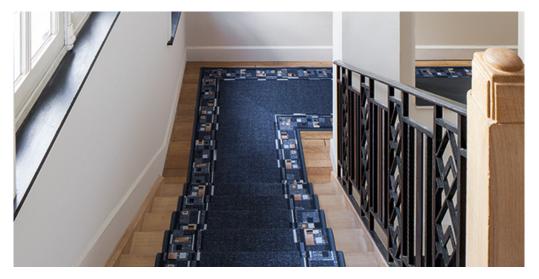

## Product properties

| Widths (m)                                    | 0.67/0.80/1.00                                                                    | Backing                          | Gelfoam                   |
|-----------------------------------------------|-----------------------------------------------------------------------------------|----------------------------------|---------------------------|
| Texture                                       | Loop pile                                                                         | Pile composition                 | 100% Polyamide<br>(Nylon) |
| Aspect                                        | Structured/dessin                                                                 | Pattern repeating every L*W (cm) | 95 X 67/80/100 CM         |
| Domestic Use  (*) if stairs symbol is present | general: bedroom,<br>guest room, living,<br>dining, hobby, office<br>and stairs * | Commercial Use                   |                           |
| Pile height (mm)                              | 3.0                                                                               | Total thickness (mm)             | 5.4                       |
| Budget                                        | €€                                                                                |                                  |                           |