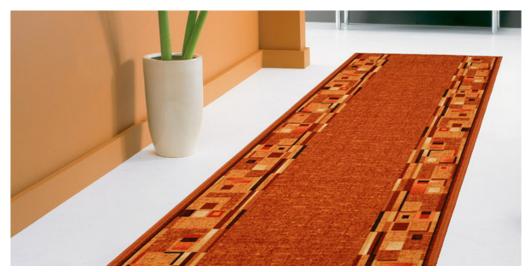

## Product properties

| Widths (m)                                    | 0.67/0.80                                                                         | Backing                          | Gelfoam                   |
|-----------------------------------------------|-----------------------------------------------------------------------------------|----------------------------------|---------------------------|
| Texture                                       | Loop pile                                                                         | Pile composition                 | 100% Polyamide<br>(Nylon) |
| Aspect                                        | Structured/dessin                                                                 | Pattern repeating every L*W (cm) | 95 X 67/80/100 CM         |
| Domestic Use  (*) if stairs symbol is present | general: bedroom,<br>guest room, living,<br>dining, hobby, office<br>and stairs * | Commercial Use                   |                           |
| Pile height (mm)                              | 3.0                                                                               | Total thickness (mm)             | 5.4                       |
| Budget                                        | €€                                                                                |                                  |                           |

## Available colors

BOMBAY 33

BOMBAY 97 BOMBAY 84

General.Footer.USPrintFooter