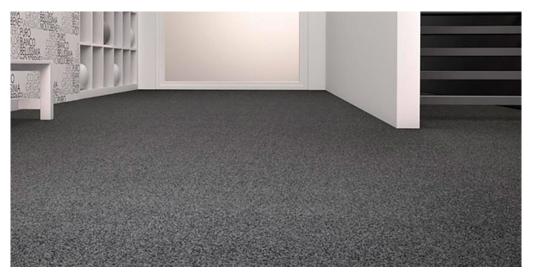

## **TUFTEX TWIST 90**

## Product properties

| Widths (m)                      | 4.00/5.00                             | Backing                          | Flextex Plus Actionbac |
|---------------------------------|---------------------------------------|----------------------------------|------------------------|
| Texture                         | Frisé                                 | Pile composition                 | 100% Polypropylene     |
| Aspect                          | Plain color/speckled                  | Pattern repeating every L*W (cm) |                        |
| Domestic Use                    | general: bedroom, guest room, living, | Commercial Use                   | -                      |
| (*) if stairs symbol is present | dining, hobby, office and stairs *    |                                  |                        |
| Pile height (mm)                | 6.0                                   | Total thickness (mm)             | 8.5                    |
| Budget                          | €€                                    |                                  |                        |