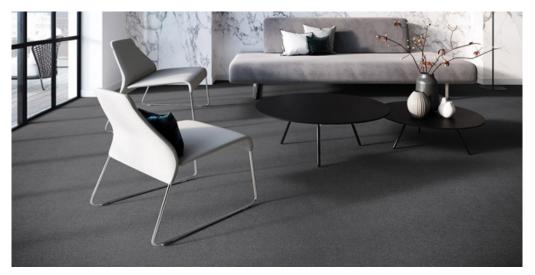

## TRIUMPH 95

## Product properties

| Widths (m)                                    | 4.00/5.00                                                                                | Backing                          | FusionBac              |
|-----------------------------------------------|------------------------------------------------------------------------------------------|----------------------------------|------------------------|
| Texture                                       | Frisé                                                                                    | Pile composition                 | 100% Polyamide (Nylon) |
| Aspect                                        | Plain color/speckled                                                                     | Pattern repeating every L*W (cm) |                        |
| Domestic Use  (*) if stairs symbol is present | intensive: bedroom,<br>guest room, living,<br>dining, hobby, office,<br>study, entrance, | Commercial Use                   | -                      |
| present                                       | hallway and stairs *                                                                     |                                  |                        |
| Pile height (mm)                              | 5.5                                                                                      | Total thickness (mm)             | 8.0                    |
| Budget                                        | €€€                                                                                      |                                  |                        |