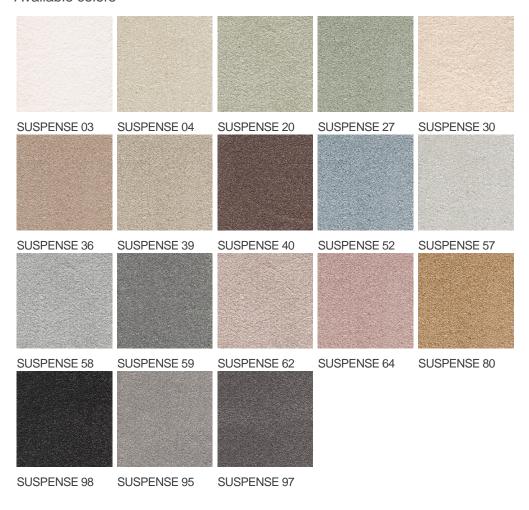

| Pattern repeating every L*W (cm) |                                |
| Domestic Use                    | intensive : bedroom, guest room, living,                           | Commercial Use                   | light : Hotelroom, Hotel suite |
| (*) if stairs symbol is present | dining, hobby, office,<br>study, entrance,<br>hallway and stairs * |                                  |                                |
| Pile height (mm)                | 18.0                                                               | Total thickness (mm)             | 20.5                           |
| Budget                          | €€€€                                                               |                                  |                                |

















## Available colors



General.Footer.USPrintFooter