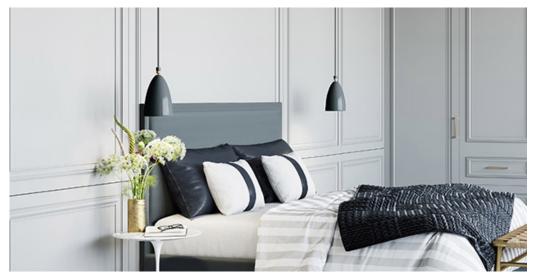

## Product properties

| Widths (m)                      | 4.00/5.00                                                          | Backing                          | FusionBac                      |
|---------------------------------|--------------------------------------------------------------------|----------------------------------|--------------------------------|
| Texture                         | Saxony                                                             | Pile composition                 | 100% Polyamide<br>(Nylon)      |
| Aspect                          | Plain color/speckled                                               | Pattern repeating every L*W (cm) |                                |
| Domestic Use                    | intensive : bedroom, guest room, living,                           | Commercial Use                   | light : Hotelroom, Hotel suite |
| (*) if stairs symbol is present | dining, hobby, office,<br>study, entrance,<br>hallway and stairs * |                                  |                                |
| Pile height (mm)                | 18.0                                                               | Total thickness (mm)             | 20.5                           |
| Budget                          | €€€€                                                               |                                  |                                |