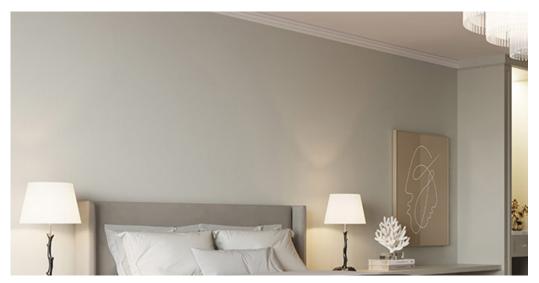

## SUSPENSE 30

## Product properties

| Widths (m)                      | 4.00/5.00                                                          | Backing                          | FusionBac                      |
|---------------------------------|--------------------------------------------------------------------|----------------------------------|--------------------------------|
| Texture                         | Saxony                                                             | Pile composition                 | 100% Polyamide<br>(Nylon)      |
| Aspect                          | Plain color/speckled                                               | Pattern repeating every L*W (cm) |                                |
| Domestic Use                    | intensive : bedroom, guest room, living,                           | Commercial Use                   | light : Hotelroom, Hotel suite |
| (*) if stairs symbol is present | dining, hobby, office,<br>study, entrance,<br>hallway and stairs * |                                  |                                |
| Pile height (mm)                | 18.0                                                               | Total thickness (mm)             | 20.5                           |
| Budget                          | €€€€                                                               |                                  |                                |