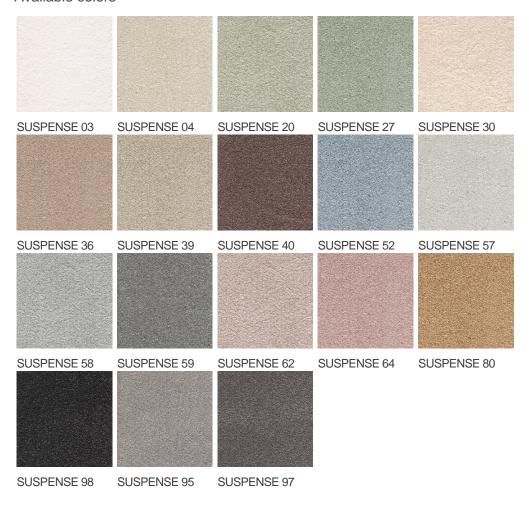

Pattern repeating every L*W (cm) |                                |
| Domestic Use                    | intensive : bedroom, guest room, living,                           | Commercial Use                   | light : Hotelroom, Hotel suite |
| (*) if stairs symbol is present | dining, hobby, office,<br>study, entrance,<br>hallway and stairs * |                                  |                                |
| Pile height (mm)                | 18.0                                                               | Total thickness (mm)             | 20.5                           |
| Budget                          | €€€€                                                               |                                  |                                |



















## Available colors



General.Footer.USPrintFooter