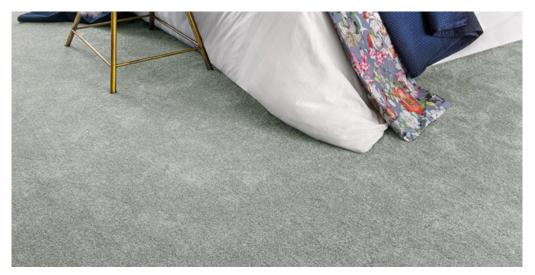

## Product properties

| Widths (m)                      | 4.00/5.00                                                          | Backing                          | FusionBac                      |
|---------------------------------|--------------------------------------------------------------------|----------------------------------|--------------------------------|
| Texture                         | Frisé                                                              | Pile composition                 | 100% Polyamide<br>(Nylon)      |
| Aspect                          | Plain color/speckled                                               | Pattern repeating every L*W (cm) |                                |
| Domestic Use                    | intensive : bedroom, guest room, living,                           | Commercial Use                   | light : Hotelroom, Hotel suite |
| (*) if stairs symbol is present | dining, hobby, office,<br>study, entrance,<br>hallway and stairs * |                                  |                                |
| Pile height (mm)                | 10.0                                                               | Total thickness (mm)             | 12.5                           |
| Budget                          | -                                                                  |                                  |                                |