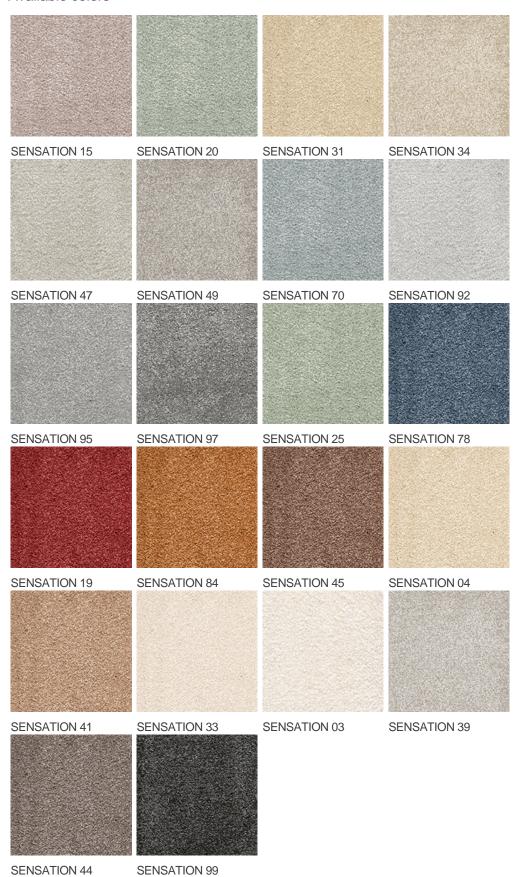

Pattern repeating every L*W (cm) |                                |
| Domestic Use                    | intensive : bedroom, guest room, living,                           | Commercial Use                   | light : Hotelroom, Hotel suite |
| (*) if stairs symbol is present | dining, hobby, office,<br>study, entrance,<br>hallway and stairs * |                                  |                                |
| Pile height (mm)                | 10.0                                                               | Total thickness (mm)             | 12.5                           |
| Budget                          | -                                                                  |                                  |                                |



















## Available colors