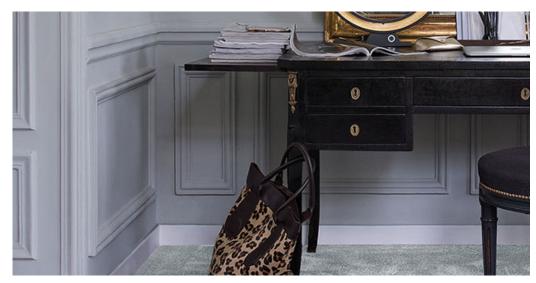

## Product properties

| Widths (m)                                    | 4.00/5.00                                                                                | Backing                          | FusionBac              |
|-----------------------------------------------|------------------------------------------------------------------------------------------|----------------------------------|------------------------|
| Texture                                       | Saxony                                                                                   | Pile composition                 | 100% Polyamide (Nylon) |
| Aspect                                        | Plain color/speckled                                                                     | Pattern repeating every L*W (cm) |                        |
| Domestic Use  (*) if stairs symbol is present | intensive: bedroom,<br>guest room, living,<br>dining, hobby, office,<br>study, entrance, | Commercial Use                   | •                      |
| procent                                       | hallway and stairs *                                                                     |                                  |                        |
| Pile height (mm)                              | 12.0                                                                                     | Total thickness (mm)             | 14.5                   |
| Budget                                        | €€€€                                                                                     |                                  |                        |