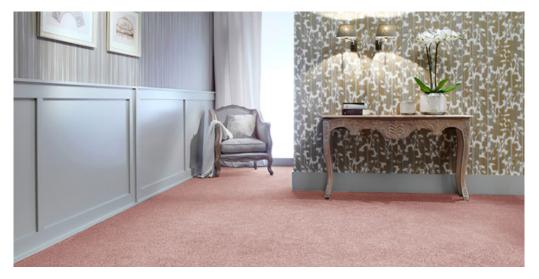

## **SOPHISTICATION 62**

## Product properties

| Widths (m)                            | 4.00/5.00                                                         | Backing                          | FusionBac          |
|---------------------------------------|-------------------------------------------------------------------|----------------------------------|--------------------|
| Texture                               | Saxony                                                            | Pile composition                 | 100% Polypropylene |
| Aspect                                | Plain color/speckled                                              | Pattern repeating every L*W (cm) |                    |
| Domestic Use  (*) if stairs symbol is | general: bedroom,<br>guest room, living,<br>dining, hobby, office | Commercial Use                   | -                  |
| present                               | and stairs *                                                      |                                  |                    |
| Pile height (mm)                      | 16.0                                                              | Total thickness (mm)             | 18.5               |
| Budget                                | -                                                                 |                                  |                    |