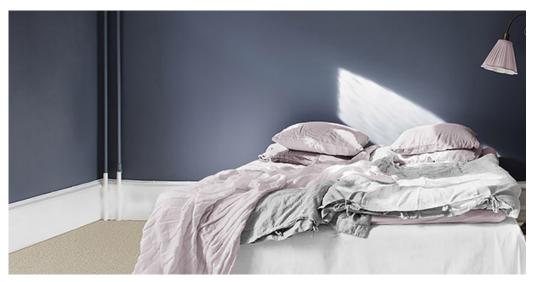

## Product properties

| Widths (m)                      | 4.00                        | Backing                          | FusionBac            |
|---------------------------------|-----------------------------|----------------------------------|----------------------|
| Texture                         | Shag pile                   | Pile composition                 | 100% Polyester (PES) |
| Aspect                          | Plain color/speckled        | Pattern repeating every L*W (cm) |                      |
| Domestic Use                    | light : bedroom, guest room | Commercial Use                   | -                    |
| (*) if stairs symbol is present |                             |                                  |                      |
| Pile height (mm)                | 14.5                        | Total thickness (mm)             | 17.0                 |
| Budget                          | €€€€                        |                                  |                      |