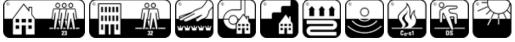

## **Product properties**

| Widths (m)                         | 4.00/5.00                                                          | Backing                             | FusionBac                                               |
|------------------------------------|--------------------------------------------------------------------|-------------------------------------|---------------------------------------------------------|
| Texture                            | Saxony                                                             | Pile composition                    | 100% Polyamide<br>(Nylon)                               |
| Aspect                             | Plain color/speckled                                               | Pattern repeating every<br>L*W (cm) |                                                         |
| Domestic Use                       | intensive : bedroom,<br>guest room, living,                        | Commercial Use                      | General: Hotel room,<br>Hotel suite, Boutique,          |
| (*) if stairs symbol is<br>present | dining, hobby, office,<br>study, entrance,<br>hallway and stairs * |                                     | Shop, Restaurant,<br>Conference room,<br>Office, Stairs |
| Pile height (mm)                   | 11.0                                                               | Total thickness (mm)                | 13.5                                                    |
| Budget                             | €€€€                                                               |                                     |                                                         |