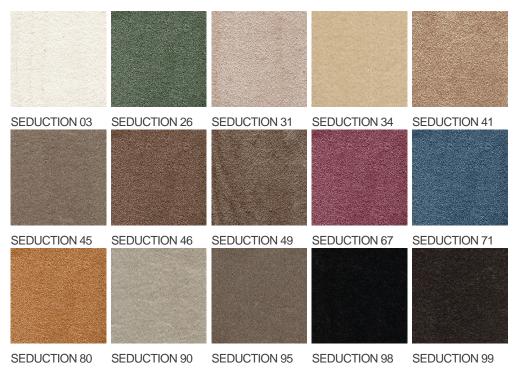

ntensive : bedroom,<br>guest room, living,                        | Commercial Use                      | General: Hotel room,<br>Hotel suite, Boutique,          |
| (*) if stairs symbol is<br>present | dining, hobby, office,<br>study, entrance,<br>hallway and stairs * |                                     | Shop, Restaurant,<br>Conference room,<br>Office, Stairs |
| Pile height (mm)                   | 11.0                                                               | Total thickness (mm)                | 13.5                                                    |
| Budget                             | €€€€                                                               |                                     |                                                         |



## Available colors



General.Footer.USPrintFooter