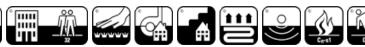

## Product properties

| Widths (m)                      | 4.00/5.00                                                          | Backing                         | FusionBac                                               |
|---------------------------------|--------------------------------------------------------------------|---------------------------------|---------------------------------------------------------|
| Texture                         | Saxony                                                             | Pile composition                | 100% Polyamide<br>(Nylon)                               |
| Aspect                          | Plain color/speckled                                               | Pattern repeating ever L*W (cm) | у                                                       |
| Domestic Use                    | intensive : bedroom,<br>guest room, living,                        | Commercial Use                  | General: Hotel room,<br>Hotel suite, Boutique,          |
| (*) if stairs symbol is present | dining, hobby, office,<br>study, entrance,<br>hallway and stairs * |                                 | Shop, Restaurant,<br>Conference room,<br>Office, Stairs |
| Pile height (mm)                | 11.0                                                               | Total thickness (mm)            | 13.5                                                    |
| Budget                          | €€€€                                                               |                                 |                                                         |