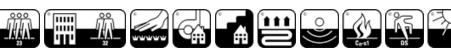

## Product properties

| Widths (m)                      | 4.00/5.00                                                          | Backing                         | FusionBac                                               |
|---------------------------------|--------------------------------------------------------------------|---------------------------------|---------------------------------------------------------|
| Texture                         | Saxony                                                             | Pile composition                | 100% Polyamide<br>(Nylon)                               |
| Aspect                          | Plain color/speckled                                               | Pattern repeating ever L*W (cm) | у                                                       |
| Domestic Use                    | intensive : bedroom,<br>guest room, living,                        | Commercial Use                  | General: Hotel room,<br>Hotel suite, Boutique,          |
| (*) if stairs symbol is present | dining, hobby, office,<br>study, entrance,<br>hallway and stairs * |                                 | Shop, Restaurant,<br>Conference room,<br>Office, Stairs |
| Pile height (mm)                | 11.0                                                               | Total thickness (mm)            | 13.5                                                    |
| Budget                          | €€€€                                                               |                                 |                                                         |