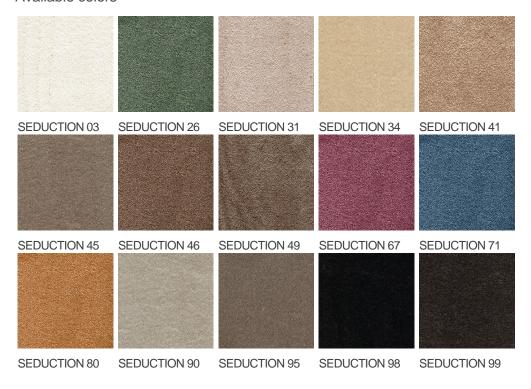

| intensive : bedroom,<br>guest room, living,                        | Commercial Use                  | General: Hotel room,<br>Hotel suite, Boutique,          |
| (*) if stairs symbol is present | dining, hobby, office,<br>study, entrance,<br>hallway and stairs * |                                 | Shop, Restaurant,<br>Conference room,<br>Office, Stairs |
| Pile height (mm)                | 11.0                                                               | Total thickness (mm)            | 13.5                                                    |
| Budget                          | €€€€                                                               |                                 |                                                         |



















## Available colors



General.Footer.USPrintFooter