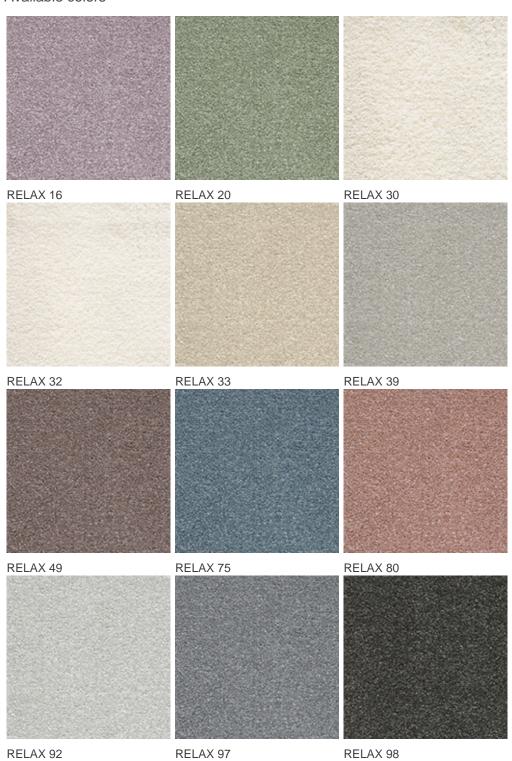

| Pattern repeating every L*W (cm) |                        |
| Domestic Use                    | intensive: bedroom, guest room, living,                            | Commercial Use                   | -                      |
| (*) if stairs symbol is present | dining, hobby, office,<br>study, entrance,<br>hallway and stairs * |                                  |                        |
| Pile height (mm)                | 6.0                                                                | Total thickness (mm)             | 8.5                    |
| Budget                          | €€€                                                                |                                  |                        |















## Available colors