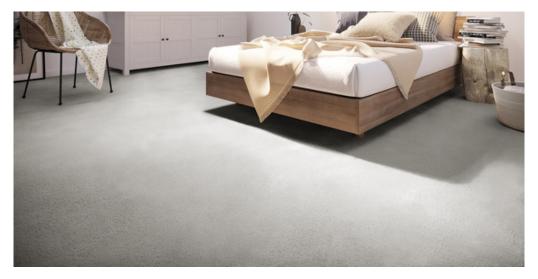

## RELAX 39

## Product properties

| Widths (m)                      | 4.00/5.00                                                          | Backing                          | FusionBac              |
|---------------------------------|--------------------------------------------------------------------|----------------------------------|------------------------|
| Texture                         | Frisé                                                              | Pile composition                 | 100% Polyamide (Nylon) |
| Aspect                          | Plain color/speckled                                               | Pattern repeating every L*W (cm) |                        |
| Domestic Use                    | intensive: bedroom, guest room, living,                            | Commercial Use                   | -                      |
| (*) if stairs symbol is present | dining, hobby, office,<br>study, entrance,<br>hallway and stairs * |                                  |                        |
| Pile height (mm)                | 6.0                                                                | Total thickness (mm)             | 8.5                    |
| Budget                          | €€€                                                                |                                  |                        |