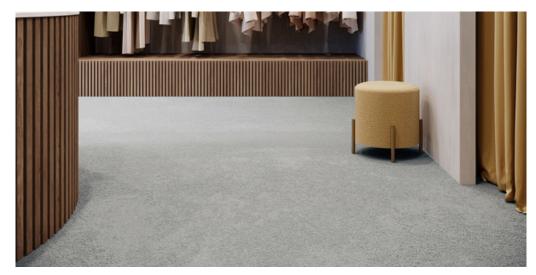

## Product properties

| Widths (m)                                    | 4.00                 | Backing                          | Flextex Plus Actionbac                                                                                                                 |
|-----------------------------------------------|----------------------|----------------------------------|----------------------------------------------------------------------------------------------------------------------------------------|
| Texture                                       | Saxony               | Pile composition                 | Solution Dyed Nylon (SDN)                                                                                                              |
| Aspect                                        | Plain color/speckled | Pattern repeating every L*W (cm) |                                                                                                                                        |
| Domestic Use  (*) if stairs symbol is present | -                    | Commercial Use                   | Intensive: Hotel room,<br>Hotel suite, Boutique,<br>Shop, Restaurant,<br>Conference room, High<br>traffic office,<br>Reception, Stairs |
| Pile height (mm)                              | 5.5                  | Total thickness (mm)             | 8.0                                                                                                                                    |
| Budget                                        | €€€€                 |                                  |                                                                                                                                        |

## Available colors

AWE -IZ "Klein Frankrijk", Weverijstraat 1 - 9600 Ronse Belgium - Tel + 32 55 23 02 11 -