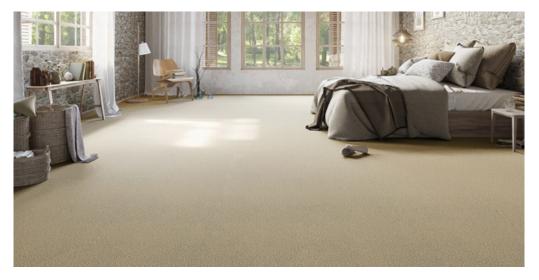

## Product properties

| Widths (m)                      | 4.00/5.00                                                          | Backing                          | FusionBac                                               |
|---------------------------------|--------------------------------------------------------------------|----------------------------------|---------------------------------------------------------|
| Texture                         | Loop pile                                                          | Pile composition                 | 100% Polyamide<br>(Nylon)                               |
| Aspect                          | Plain color/speckled                                               | Pattern repeating every L*W (cm) | у                                                       |
| Domestic Use                    | intensive : bedroom, guest room, living,                           | Commercial Use                   | General: Hotel room,<br>Hotel suite, Boutique,          |
| (*) if stairs symbol is present | dining, hobby, office,<br>study, entrance,<br>hallway and stairs * |                                  | Shop, Restaurant,<br>Conference room,<br>Office, Stairs |
| Pile height (mm)                | 6.0                                                                | Total thickness (mm)             | 8.5                                                     |
| Budget                          | €€€                                                                |                                  |                                                         |