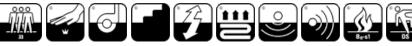

## Product properties

| Widths (m)                      | 4.00/5.00            | Backing                          | Flextex Plus Actionbac                                                             |
|---------------------------------|----------------------|----------------------------------|------------------------------------------------------------------------------------|
| Texture                         | Loop pile            | Pile composition                 | Solution Dyed Nylon (SDN)                                                          |
| Aspect                          | Plain color/speckled | Pattern repeating every L*W (cm) |                                                                                    |
| Domestic Use                    | -                    | Commercial Use                   | Intensive : Hotel room,<br>Hotel suite, Boutique,                                  |
| (*) if stairs symbol is present |                      |                                  | Shop, Restaurant,<br>Conference room, High<br>traffic office,<br>Reception, Stairs |
| Pile height (mm)                | 2.7                  | Total thickness (mm)             | 5.2                                                                                |
| Budget                          | €€                   |                                  |                                                                                    |