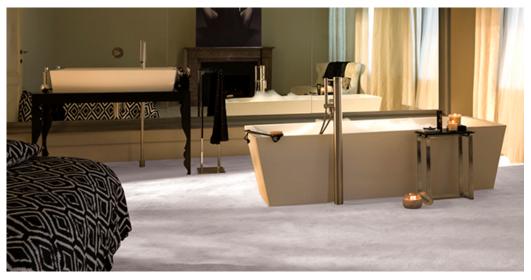

## Product properties

| Widths (m)                      | 4.00                                                               | Backing                          | FusionBac                      |
|---------------------------------|--------------------------------------------------------------------|----------------------------------|--------------------------------|
| Texture                         | Velours                                                            | Pile composition                 | 100% Polyamide<br>(Nylon)      |
| Aspect                          | Plain color/speckled                                               | Pattern repeating every L*W (cm) |                                |
| Domestic Use                    | intensive : bedroom, guest room, living,                           | Commercial Use                   | light : Hotelroom, Hotel suite |
| (*) if stairs symbol is present | dining, hobby, office,<br>study, entrance,<br>hallway and stairs * |                                  |                                |
| Pile height (mm)                | 9.0                                                                | Total thickness (mm)             | 11.5                           |
| Budget                          | €€€€                                                               |                                  |                                |