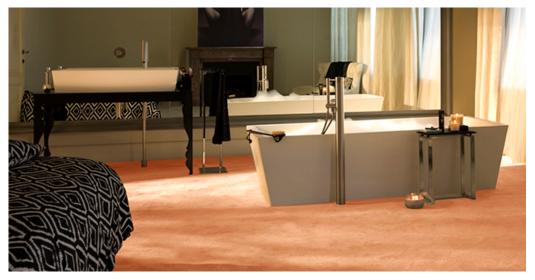

## Product properties

| Widths (m)                      | 4.00                                                               | Backing                          | FusionBac                      |
|---------------------------------|--------------------------------------------------------------------|----------------------------------|--------------------------------|
| Texture                         | Velours                                                            | Pile composition                 | 100% Polyamide<br>(Nylon)      |
| Aspect                          | Plain color/speckled                                               | Pattern repeating every L*W (cm) |                                |
| Domestic Use                    | intensive : bedroom, guest room, living,                           | Commercial Use                   | light : Hotelroom, Hotel suite |
| (*) if stairs symbol is present | dining, hobby, office,<br>study, entrance,<br>hallway and stairs * |                                  |                                |
| Pile height (mm)                | 9.0                                                                | Total thickness (mm)             | 11.5                           |
| Budget                          | €€€€                                                               |                                  |                                |