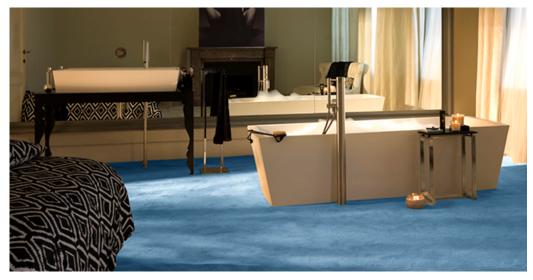

## OMPHALE 75

Product properties

| Widths (m)                         | 4.00                                                               | Backing                             | FusionBac                      |
|------------------------------------|--------------------------------------------------------------------|-------------------------------------|--------------------------------|
| Texture                            | Velours                                                            | Pile composition                    | 100% Polyamide<br>(Nylon)      |
| Aspect                             | Plain color/speckled                                               | Pattern repeating every<br>L*W (cm) |                                |
| Domestic Use                       | intensive : bedroom,<br>guest room, living,                        | Commercial Use                      | light : Hotelroom, Hotel suite |
| (*) if stairs symbol is<br>present | dining, hobby, office,<br>study, entrance,<br>hallway and stairs * |                                     |                                |
| Pile height (mm)                   | 9.0                                                                | Total thickness (mm)                | 11.5                           |
| Budget                             | €€€€                                                               |                                     |                                |