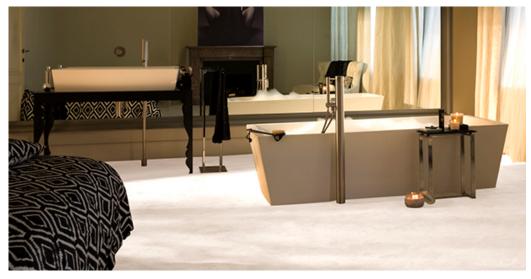

## OMPHALE 33

**Product properties** 

| Widths (m)                                         | 4.00                                                                                      | Backing                             | FusionBac                         |
|----------------------------------------------------|-------------------------------------------------------------------------------------------|-------------------------------------|-----------------------------------|
| Texture                                            | Velours                                                                                   | Pile composition                    | 100% Polyamide<br>(Nylon)         |
| Aspect                                             | Plain color/speckled                                                                      | Pattern repeating every<br>L*W (cm) |                                   |
| Domestic Use<br>(*) if stairs symbol is<br>present | intensive : bedroom,<br>guest room, living,<br>dining, hobby, office,<br>study, entrance, | Commercial Use                      | light : Hotelroom, Hotel<br>suite |
| Pile height (mm)                                   | hallway and stairs *<br>9.0                                                               | Total thickness (mm)                | 11.5                              |
| Budget                                             | €€€€                                                                                      |                                     |                                   |
|                                                    |                                                                                           |                                     | 11.5<br>F                         |