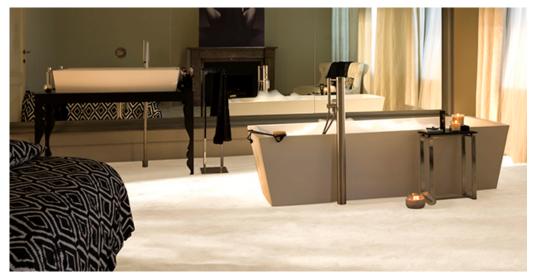

## Product properties

| Widths (m)                      | 4.00                                                               | Backing                          | FusionBac                      |
|---------------------------------|--------------------------------------------------------------------|----------------------------------|--------------------------------|
| Texture                         | Velours                                                            | Pile composition                 | 100% Polyamide<br>(Nylon)      |
| Aspect                          | Plain color/speckled                                               | Pattern repeating every L*W (cm) | /                              |
| Domestic Use                    | intensive : bedroom, guest room, living,                           | Commercial Use                   | light : Hotelroom, Hotel suite |
| (*) if stairs symbol is present | dining, hobby, office,<br>study, entrance,<br>hallway and stairs * |                                  |                                |
| Pile height (mm)                | 9.0                                                                | Total thickness (mm)             | 11.5                           |
| Budget                          | €€€€                                                               |                                  |                                |