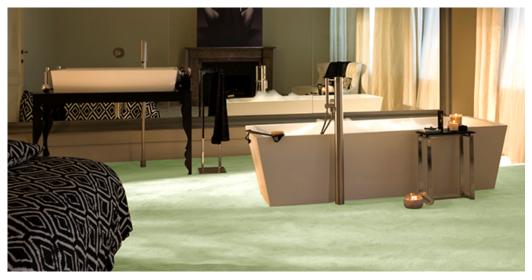

## Product properties

| Widths (m)                            | 4.00                                                                 | Backing                          | FusionBac                      |
|---------------------------------------|----------------------------------------------------------------------|----------------------------------|--------------------------------|
| Texture                               | Velours                                                              | Pile composition                 | 100% Polyamide<br>(Nylon)      |
| Aspect                                | Plain color/speckled                                                 | Pattern repeating every L*W (cm) |                                |
| Domestic Use  (*) if stairs symbol is | intensive: bedroom,<br>guest room, living,<br>dining, hobby, office, | Commercial Use                   | light : Hotelroom, Hotel suite |
| present                               | study, entrance,<br>hallway and stairs *                             |                                  |                                |
| Pile height (mm)                      | 9.0                                                                  | Total thickness (mm)             | 11.5                           |
| Budget                                | €€€€                                                                 |                                  |                                |