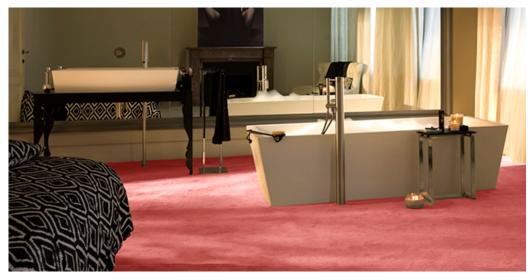

## OMPHALE 10

Product properties

| Widths (m)                         | 4.00                                                               | Backing                          | FusionBac                         |
|------------------------------------|--------------------------------------------------------------------|----------------------------------|-----------------------------------|
| Texture                            | Velours                                                            | Pile composition                 | 100% Polyamide<br>(Nylon)         |
| Aspect                             | Plain color/speckled                                               | Pattern repeating every L*W (cm) |                                   |
| Domestic Use                       | intensive : bedroom,<br>guest room, living,                        | Commercial Use                   | light : Hotelroom, Hotel<br>suite |
| (*) if stairs symbol is<br>present | dining, hobby, office,<br>study, entrance,<br>hallway and stairs * |                                  |                                   |
| Pile height (mm)                   | 9.0                                                                | Total thickness (mm)             | 11.5                              |
| Budget                             | €€€€                                                               |                                  |                                   |