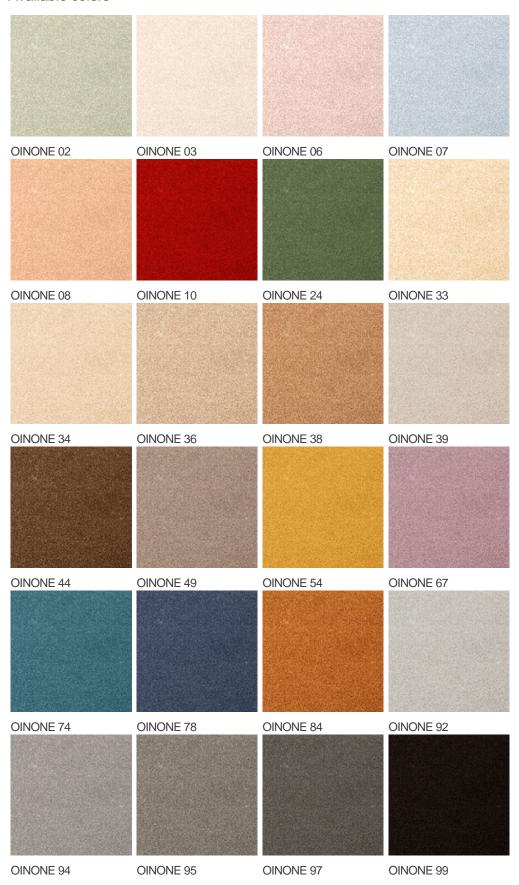

Pattern repeating every L*W (cm) |                                |
| Domestic Use                    | intensive : bedroom, guest room, living,                           | Commercial Use                   | light : Hotelroom, Hotel suite |
| (*) if stairs symbol is present | dining, hobby, office,<br>study, entrance,<br>hallway and stairs * |                                  |                                |
| Pile height (mm)                | 6.0                                                                | Total thickness (mm)             | 8.5                            |
| Budget                          | €€€€                                                               |                                  |                                |



















## Available colors