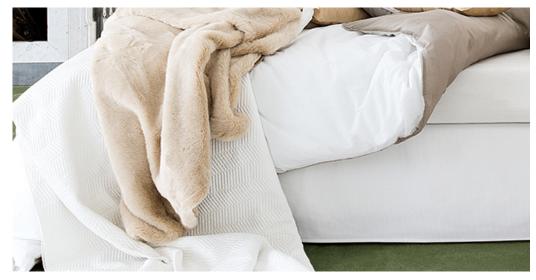

## Product properties

| Widths (m)                      | 4.00/5.00                                                          | Backing                          | FusionBac                      |
|---------------------------------|--------------------------------------------------------------------|----------------------------------|--------------------------------|
| Texture                         | Velours                                                            | Pile composition                 | 100% Polyamide<br>(Nylon)      |
| Aspect                          | Plain color/speckled                                               | Pattern repeating every L*W (cm) |                                |
| Domestic Use                    | intensive : bedroom, guest room, living,                           | Commercial Use                   | light : Hotelroom, Hotel suite |
| (*) if stairs symbol is present | dining, hobby, office,<br>study, entrance,<br>hallway and stairs * |                                  |                                |
| Pile height (mm)                | 6.0                                                                | Total thickness (mm)             | 8.5                            |
| Budget                          | €€€€                                                               |                                  |                                |