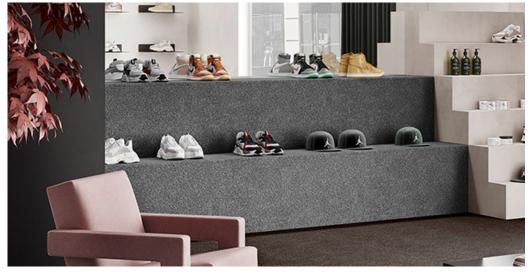

## Product properties

| Widths (m)                                         | 4.00              | Backing                          | Flextex Plus Actionbac                                                                                                                  |
|----------------------------------------------------|-------------------|----------------------------------|-----------------------------------------------------------------------------------------------------------------------------------------|
| Texture                                            | Loop pile         | Pile composition                 | Solution Dyed Nylon<br>(SDN)                                                                                                            |
| Aspect                                             | Structured/dessin | Pattern repeating every L*W (cm) |                                                                                                                                         |
| Domestic Use<br>(*) if stairs symbol is<br>present | -                 | Commercial Use                   | Intensive : Hotel room,<br>Hotel suite, Boutique,<br>Shop, Restaurant,<br>Conference room, High<br>traffic office,<br>Reception, Stairs |
| Pile height (mm)                                   | 2.9               | Total thickness (mm)             | 5.3                                                                                                                                     |
| Budget                                             | €€                |                                  |                                                                                                                                         |