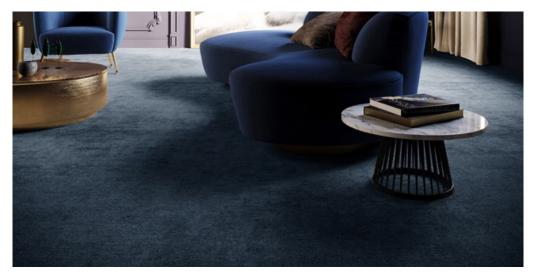

## MOMENTS 75

## Product properties

| Widths (m)                      | 4.00/5.00                                                          | Backing                          | FusionBac                      |
|---------------------------------|--------------------------------------------------------------------|----------------------------------|--------------------------------|
| Texture                         | Frisé                                                              | Pile composition                 | 100% Polyamide<br>(Nylon)      |
| Aspect                          | Plain color/speckled                                               | Pattern repeating every L*W (cm) |                                |
| Domestic Use                    | intensive : bedroom, guest room, living,                           | Commercial Use                   | light : Hotelroom, Hotel suite |
| (*) if stairs symbol is present | dining, hobby, office,<br>study, entrance,<br>hallway and stairs * |                                  |                                |
| Pile height (mm)                | 16.0                                                               | Total thickness (mm)             | 18.5                           |
| Budget                          | €€€€                                                               |                                  |                                |