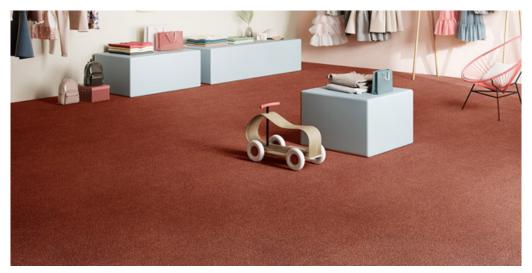

## Product properties

| Widths (m)                      | 4.00                                                               | Backing                          | Flextex Plus Actionbac                                                             |
|---------------------------------|--------------------------------------------------------------------|----------------------------------|------------------------------------------------------------------------------------|
| Texture                         | Velours                                                            | Pile composition                 | Solution Dyed Nylon (SDN)                                                          |
| Aspect                          | Plain color/speckled                                               | Pattern repeating every L*W (cm) |                                                                                    |
| Domestic Use                    | intensive : bedroom,<br>guest room, living,                        | Commercial Use                   | Intensive : Hotel room,<br>Hotel suite, Boutique,                                  |
| (*) if stairs symbol is present | dining, hobby, office,<br>study, entrance,<br>hallway and stairs * |                                  | Shop, Restaurant,<br>Conference room, High<br>traffic office,<br>Reception, Stairs |
| Pile height (mm)                | 4.4                                                                | Total thickness (mm)             | 6.9                                                                                |
| Budget                          | -                                                                  |                                  |                                                                                    |