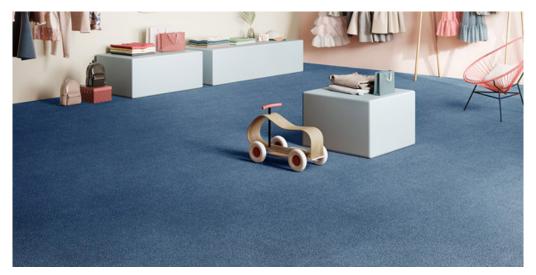

## Product properties

| Widths (m)                      | 4.00                                                               | Backing                          | Flextex Plus Actionbac                                                             |
|---------------------------------|--------------------------------------------------------------------|----------------------------------|------------------------------------------------------------------------------------|
| Texture                         | Velours                                                            | Pile composition                 | Solution Dyed Nylon (SDN)                                                          |
| Aspect                          | Plain color/speckled                                               | Pattern repeating every L*W (cm) |                                                                                    |
| Domestic Use                    | intensive : bedroom,<br>guest room, living,                        | Commercial Use                   | Intensive : Hotel room,<br>Hotel suite, Boutique,                                  |
| (*) if stairs symbol is present | dining, hobby, office,<br>study, entrance,<br>hallway and stairs * |                                  | Shop, Restaurant,<br>Conference room, High<br>traffic office,<br>Reception, Stairs |
| Pile height (mm)                | 4.4                                                                | Total thickness (mm)             | 6.9                                                                                |
| Budget                          | -                                                                  |                                  |                                                                                    |