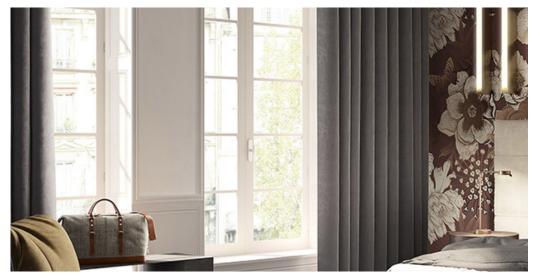

## Product properties

| Widths (m)                                    | 4.00                 | Backing                          | Flextex Plus Actionbac                                                                                                                 |
|-----------------------------------------------|----------------------|----------------------------------|----------------------------------------------------------------------------------------------------------------------------------------|
| Texture                                       | Frisé                | Pile composition                 | Solution Dyed Nylon (SDN)                                                                                                              |
| Aspect                                        | Plain color/speckled | Pattern repeating every L*W (cm) |                                                                                                                                        |
| Domestic Use  (*) if stairs symbol is present | -                    | Commercial Use                   | Intensive: Hotel room,<br>Hotel suite, Boutique,<br>Shop, Restaurant,<br>Conference room, High<br>traffic office,<br>Reception, Stairs |
| Pile height (mm)                              | 5.5                  | Total thickness (mm)             | 7.8                                                                                                                                    |
| Budget                                        | -                    |                                  |                                                                                                                                        |