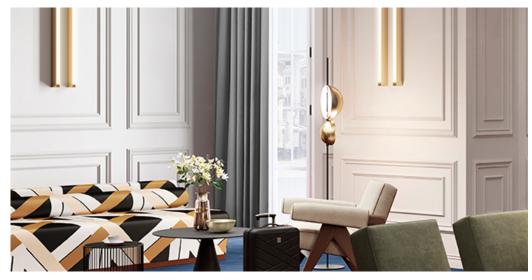

## Product properties

| Widths (m)                                    | 4.00                 | Backing                          | Flextex Plus Actionbac                                                                                                                 |
|-----------------------------------------------|----------------------|----------------------------------|----------------------------------------------------------------------------------------------------------------------------------------|
| Texture                                       | Saxony               | Pile composition                 | Solution Dyed Nylon (SDN)                                                                                                              |
| Aspect                                        | Plain color/speckled | Pattern repeating every L*W (cm) |                                                                                                                                        |
| Domestic Use  (*) if stairs symbol is present | -                    | Commercial Use                   | Intensive: Hotel room,<br>Hotel suite, Boutique,<br>Shop, Restaurant,<br>Conference room, High<br>traffic office,<br>Reception, Stairs |
| Pile height (mm)                              | 5.5                  | Total thickness (mm)             | 8.0                                                                                                                                    |
| Budget                                        | -                    |                                  |                                                                                                                                        |