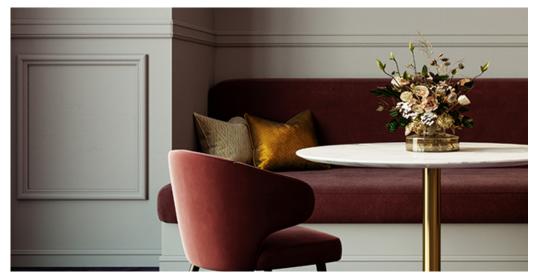

## LOUNGE 17

## Product properties

| Widths (m)                      | 4.00/5.00                                                          | Backing                          | FusionBac                                               |
|---------------------------------|--------------------------------------------------------------------|----------------------------------|---------------------------------------------------------|
| Texture                         | Saxony                                                             | Pile composition                 | 100% Polyamide<br>(Nylon)                               |
| Aspect                          | Plain color/speckled                                               | Pattern repeating every L*W (cm) | 1                                                       |
| Domestic Use                    | intensive : bedroom,<br>guest room, living,                        | Commercial Use                   | General: Hotel room,<br>Hotel suite, Boutique,          |
| (*) if stairs symbol is present | dining, hobby, office,<br>study, entrance,<br>hallway and stairs * |                                  | Shop, Restaurant,<br>Conference room,<br>Office, Stairs |
| Pile height (mm)                | 11.0                                                               | Total thickness (mm)             | 13.5                                                    |
| Budget                          | €€€€                                                               |                                  |                                                         |