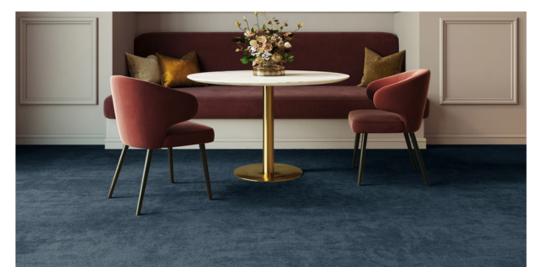

## GUSTO 78

## Product properties

| Widths (m)                                    | 4.00/5.00                                                                                                        | Backing                          | FusionBac              |
|-----------------------------------------------|------------------------------------------------------------------------------------------------------------------|----------------------------------|------------------------|
| Texture                                       | Frisé                                                                                                            | Pile composition                 | 100% Polyamide (Nylon) |
| Aspect                                        | Plain color/speckled                                                                                             | Pattern repeating every L*W (cm) |                        |
| Domestic Use  (*) if stairs symbol is present | intensive: bedroom,<br>guest room, living,<br>dining, hobby, office,<br>study, entrance,<br>hallway and stairs * | Commercial Use                   |                        |
| Pile height (mm)                              | 11.0                                                                                                             | Total thickness (mm)             | 13.5                   |
| Budget                                        | €€€€                                                                                                             |                                  |                        |

## Available colors

AWE -IZ "Klein Frankrijk", Weverijstraat 1 - 9600 Ronse Belgium - Tel + 32 55 23 02 11 -