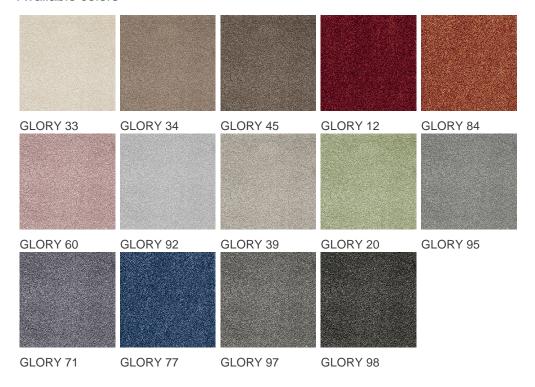

Pattern repeating every L*W (cm) |                                |
| Domestic Use                    | intensive : bedroom, guest room, living,                           | Commercial Use                   | light : Hotelroom, Hotel suite |
| (*) if stairs symbol is present | dining, hobby, office,<br>study, entrance,<br>hallway and stairs * |                                  |                                |
| Pile height (mm)                | 6.0                                                                | Total thickness (mm)             | 8.5                            |
| Budget                          | €€€€                                                               |                                  |                                |



















## Available colors



General.Footer.USPrintFooter