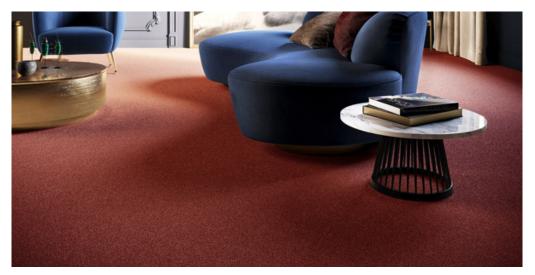

## GLORY 12

## Product properties

| Widths (m)                      | 4.00/5.00                                                          | Backing                          | FusionBac                      |
|---------------------------------|--------------------------------------------------------------------|----------------------------------|--------------------------------|
| Texture                         | Saxony                                                             | Pile composition                 | 100% Polyamide<br>(Nylon)      |
| Aspect                          | Plain color/speckled                                               | Pattern repeating every L*W (cm) |                                |
| Domestic Use                    | intensive : bedroom, guest room, living,                           | Commercial Use                   | light : Hotelroom, Hotel suite |
| (*) if stairs symbol is present | dining, hobby, office,<br>study, entrance,<br>hallway and stairs * |                                  |                                |
| Pile height (mm)                | 6.0                                                                | Total thickness (mm)             | 8.5                            |
| Budget                          | €€€€                                                               |                                  |                                |