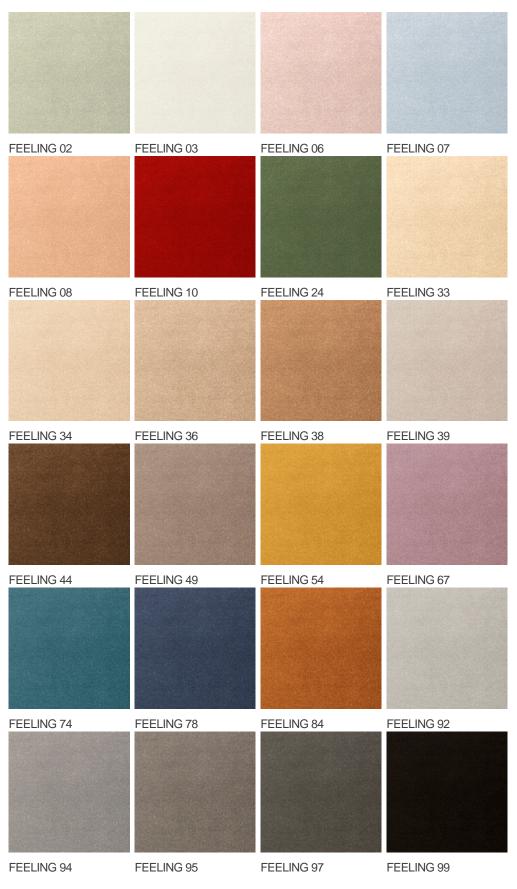

lway and stairs * | Commercial Use                      | light : Hotelroom, Hotel<br>suite |
|                                   | 6.0                                                                                                               | Total thickness (mm)                | 8.5                               |
| Budget                            | €€€€                                                                                                              |                                     |                                   |
| Pile height (mm)                  | 6.0                                                                                                               | Total thickness (mm)                | 8.5                               |

## Available colors



General.Footer.USPrintFooter