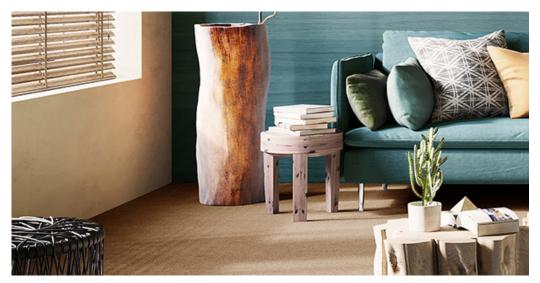

## **Product properties**

| Widths (m)                      | 4.00/5.00                                                          | Backing                         | FusionBac                                               |
|---------------------------------|--------------------------------------------------------------------|---------------------------------|---------------------------------------------------------|
| Texture                         | Loop pile                                                          | Pile composition                | 100% Polyamide<br>(Nylon)                               |
| Aspect                          | Plain color/speckled                                               | Pattern repeating ever L*W (cm) | у                                                       |
| Domestic Use                    | intensive : bedroom,<br>guest room, living,                        | Commercial Use                  | General: Hotel room,<br>Hotel suite, Boutique,          |
| (*) if stairs symbol is present | dining, hobby, office,<br>study, entrance,<br>hallway and stairs * |                                 | Shop, Restaurant,<br>Conference room,<br>Office, Stairs |
| Pile height (mm)                | 4.0                                                                | Total thickness (mm)            | 6.0                                                     |
| Budget                          | €€                                                                 |                                 |                                                         |