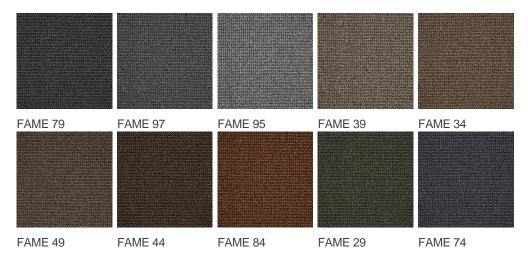

| intensive : bedroom,<br>guest room, living,                        | Commercial Use                  | General: Hotel room,<br>Hotel suite, Boutique,          |
| (*) if stairs symbol is present | dining, hobby, office,<br>study, entrance,<br>hallway and stairs * |                                 | Shop, Restaurant,<br>Conference room,<br>Office, Stairs |
| Pile height (mm)                | 4.0                                                                | Total thickness (mm)            | 6.0                                                     |
| Budget                          | €€                                                                 |                                 |                                                         |





















## Available colors



General.Footer.USPrintFooter