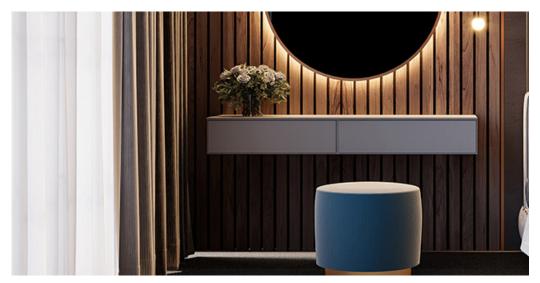

## Product properties

| Widths (m)                      | 4.00                 | Backing                          | Flextex Plus Actionbac                                                             |
|---------------------------------|----------------------|----------------------------------|------------------------------------------------------------------------------------|
| Texture                         | Frisé                | Pile composition                 | Solution Dyed Nylon (SDN)                                                          |
| Aspect                          | Plain color/speckled | Pattern repeating every L*W (cm) |                                                                                    |
| Domestic Use                    | -                    | Commercial Use                   | Intensive : Hotel room,<br>Hotel suite, Boutique,                                  |
| (*) if stairs symbol is present |                      |                                  | Shop, Restaurant,<br>Conference room, High<br>traffic office,<br>Reception, Stairs |
| Pile height (mm)                | 5.5                  | Total thickness (mm)             | 7.8                                                                                |
| Budget                          | €€€€                 |                                  |                                                                                    |