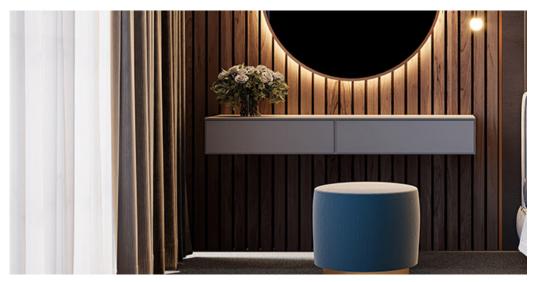

## **ENERGIA 90**

## Product properties

| Widths (m)                      | 4.00                 | Backing                          | Flextex Plus Actionbac                                                             |
|---------------------------------|----------------------|----------------------------------|------------------------------------------------------------------------------------|
| Texture                         | Frisé                | Pile composition                 | Solution Dyed Nylon (SDN)                                                          |
| Aspect                          | Plain color/speckled | Pattern repeating every L*W (cm) |                                                                                    |
| Domestic Use                    | -                    | Commercial Use                   | Intensive : Hotel room,<br>Hotel suite, Boutique,                                  |
| (*) if stairs symbol is present |                      |                                  | Shop, Restaurant,<br>Conference room, High<br>traffic office,<br>Reception, Stairs |
| Pile height (mm)                | 5.5                  | Total thickness (mm)             | 7.8                                                                                |
| Budget                          | €€€€                 |                                  |                                                                                    |