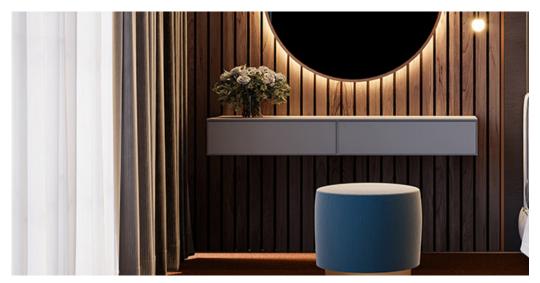

## Product properties

| Widths (m)                      | 4.00                 | Backing                          | Flextex Plus Actionbac                                                             |
|---------------------------------|----------------------|----------------------------------|------------------------------------------------------------------------------------|
| Texture                         | Frisé                | Pile composition                 | Solution Dyed Nylon (SDN)                                                          |
| Aspect                          | Plain color/speckled | Pattern repeating every L*W (cm) |                                                                                    |
| Domestic Use                    | -                    | Commercial Use                   | Intensive : Hotel room,<br>Hotel suite, Boutique,                                  |
| (*) if stairs symbol is present |                      |                                  | Shop, Restaurant,<br>Conference room, High<br>traffic office,<br>Reception, Stairs |
| Pile height (mm)                | 5.5                  | Total thickness (mm)             | 7.8                                                                                |
| Budget                          | €€€€                 |                                  |                                                                                    |

## Available colors

AWE -IZ "Klein Frankrijk", Weverijstraat 1 - 9600 Ronse Belgium - Tel + 32 55 23 02 11 -