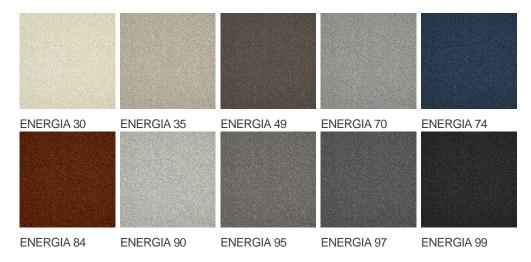

|
| Domestic Use  (*) if stairs symbol is present | -                    | Commercial Use                   | Intensive: Hotel room,<br>Hotel suite, Boutique,<br>Shop, Restaurant,<br>Conference room, High<br>traffic office,<br>Reception, Stairs |
| Pile height (mm)                              | 5.5                  | Total thickness (mm)             | 7.8                                                                                                                                    |
| Budget                                        | €€€€                 |                                  |                                                                                                                                        |

























## Available colors



General.Footer.USPrintFooter