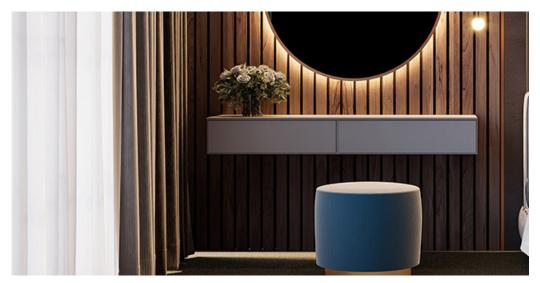

## Product properties

| Widths (m)                                    | 4.00                 | Backing                          | Flextex Plus Actionbac                                                                                                                 |
|-----------------------------------------------|----------------------|----------------------------------|----------------------------------------------------------------------------------------------------------------------------------------|
| Texture                                       | Frisé                | Pile composition                 | Solution Dyed Nylon (SDN)                                                                                                              |
| Aspect                                        | Plain color/speckled | Pattern repeating every L*W (cm) |                                                                                                                                        |
| Domestic Use  (*) if stairs symbol is present | -                    | Commercial Use                   | Intensive: Hotel room,<br>Hotel suite, Boutique,<br>Shop, Restaurant,<br>Conference room, High<br>traffic office,<br>Reception, Stairs |
| Pile height (mm)                              | 5.5                  | Total thickness (mm)             | 7.8                                                                                                                                    |
| Budget                                        | €€€€                 |                                  |                                                                                                                                        |