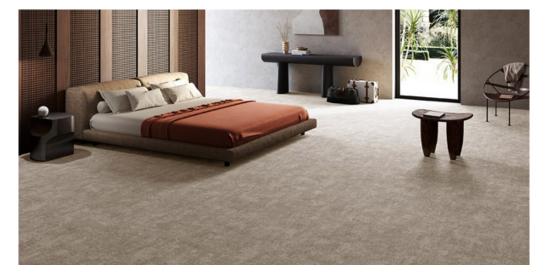

## Product properties

| Widths (m)                         | 4.00                                                               | Backing                             | Flextex Plus Actionba                                   |
|------------------------------------|--------------------------------------------------------------------|-------------------------------------|---------------------------------------------------------|
| Texture                            | Saxony                                                             | Pile composition                    | 100% Polyamide<br>(Nylon)                               |
| Aspect                             | Structured/dessin                                                  | Pattern repeating every<br>L*W (cm) | 95 X 100 CM                                             |
| Domestic Use                       | intensive : bedroom,<br>guest room, living,                        | Commercial Use                      | General: Hotel room,<br>Hotel suite, Boutique,          |
| (*) if stairs symbol is<br>present | dining, hobby, office,<br>study, entrance,<br>hallway and stairs * |                                     | Shop, Restaurant,<br>Conference room,<br>Office, Stairs |
| Pile height (mm)                   | 7.5                                                                | Total thickness (mm)                | 8.5                                                     |
| Budget                             | -                                                                  |                                     |                                                         |