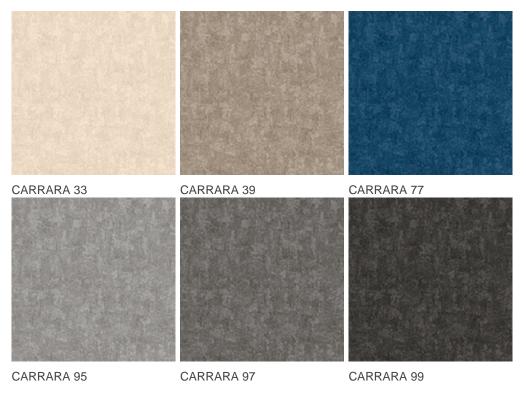

ntensive : bedroom,<br>guest room, living,                        | Commercial Use                      | General: Hotel room,<br>Hotel suite, Boutique,          |
| (*) if stairs symbol is<br>present | dining, hobby, office,<br>study, entrance,<br>hallway and stairs * |                                     | Shop, Restaurant,<br>Conference room,<br>Office, Stairs |
| Pile height (mm)                   | 7.5                                                                | Total thickness (mm)                | 8.5                                                     |
| Budget                             | -                                                                  |                                     |                                                         |



## Available colors



General.Footer.USPrintFooter